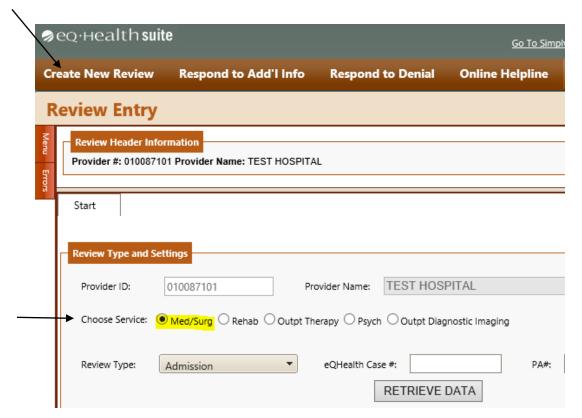

## **Entering Inpatient requests in eQSuite®**

If you are requesting for a prior authorization for an Inpatient procedure

- You will need to click on "Create New Review"
- ▶ Provider ID: Should reflect the rendering Hospitals Medicaid ID#
- ▶ You will choose the Service type as "Med/Surg"