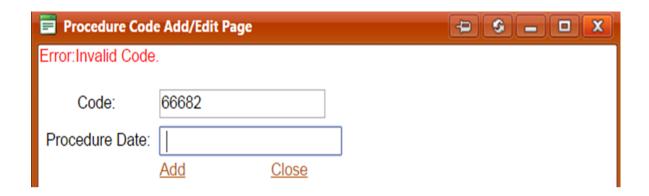

When entering the procedure in eQSuite® you cannot use CPT codes for your request. Any attempts to enter a CPT code will result in the below error message.

You will be required to use ICD 10 PCS Codes (Procedure Coding System). These are inpatient procedure codes that the Hospital uses. eQHealth Solutions, cannot provide the codes you should be using. If you are unsure of the correct code, you can contact the scheduling Hospital, or you will need to research and choose the appropriate code for your request. We have listed the below resources to obtain the proper code.